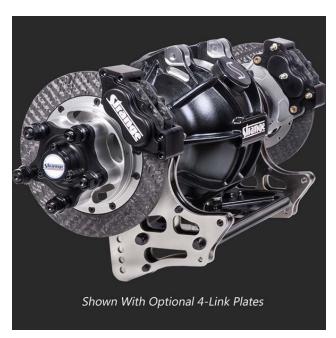

## 1/16th Scale

Strange Ultra 4-Link rear end parts list: Center main housing (1), axle bells, R&L (2), center section (1), axle housing bracket spacers (2), stabilizer tray (1), hubs (2), 1-piece calipers(2), 3D wishbone centering device (1). PE housing and chassis brackets (8), rotors (4 halves), caliper brackets (2) and star-shaped caliper mounting rings (2) anti-roll device arms (4), trim rings (2) and axle bell to hub connector tubes (2).

Refer to picture, at left, for identifying how parts assemble. Bells are keyed so they can only be installed one way in center housing. Trial assembly is critical. 4-link brackets can be incorrectly oriented to the rear end.!!!