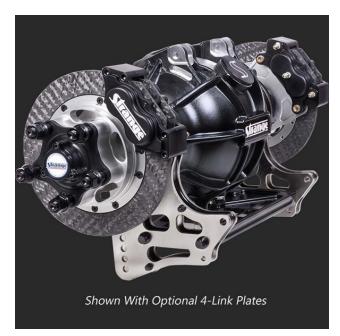

## 1/25th Scale

Strange Ultra 4-Link rear end parts list: Resin-center housing (1), axle bells (R&L), center section (1), brake calipers (4). 3D-hubs (2), housing bracket spacers (2), stabilizer tray (1), wishbone centering device (1). PE housing and chassis brackets (8), slotted rotors (2), caliper brackets (2), star-shaped caliper mounting rings (2) anti-roll device arms (4), stainless steel link tubes (4). Steel-formed wire rod ends (8), brass pin (1).

Refer to picture, at left, for identifying how parts assemble. Axle housing bell stubs may need to be shortened slightly to ensure there is no "wobble" when the bells are attached to the center housing. Bells are keyed so they can only be installed one way in center housing. Trial assembly is critical. 4-link brackets can be incorrectly oriented to the rear end.!!!